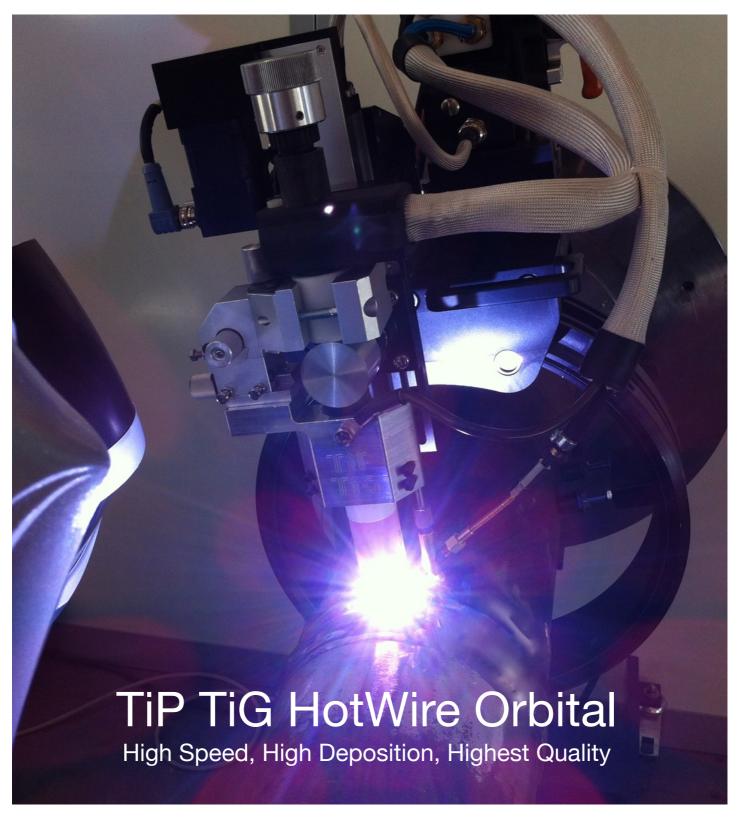

TiP TiG Orbital Tractor is a rugged, light weight precision TiG weld head for use with the TiP TiG HotWire Welding Process, suitable for all pipe sizes from 4" (100 mm) pipe up to an unlimited size, including flat plate.

The TiP TiG Orbital Tractor features rotation, automatic voltage control, automatic height setting, cross-seam steering and torch oscillation. It is available in many standard configurations, and can be retro-fitted or customized with numerous application-specific accessories to accommodate every need.

The TiP TiG Orbital tractor is just one part of this unique automated pipe welding system, other elements include Digital TiG Power Sources, 20 sector programmable PLC control, real time data logging, torch assemblies, precision guide rings and other options complete a system suitable for high-quality orbital pipe welding.

## **TiP TiG HotWire Orbital**

Is the logical evolution of TiG into the automated Orbital TiG process, TiP TiG provides optimum weld heat control and produces TiG welds with the least oxidation, distortion and the smallest possible Heat Affected Zone on any welding application.