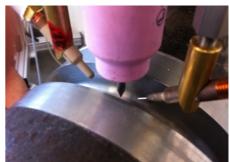

## **TIP TIG HOTWIRE FEED SYSTEM**

The HotWire Feed System applies the unique patented TiP TiG dynamic and HotWire current, filler wires of 0.8-1.2mm from standard 300mm euro spool.

Part Number; 10080010 Weight: 35kg's