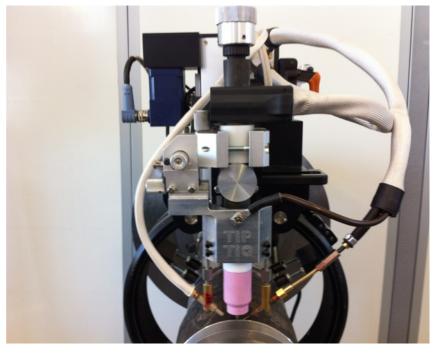

TiP TiG Orbital Tractor is a rugged, light weight precision TiG weld head for use with the TiP TiG HotWire Welding Process, suitable for all pipe sizes from 4" (100 mm) pipe up to an unlimited size, including flat plate.

The TiP TiG Orbital Tractor features rotation, automatic voltage control, automatic height setting, cross-seam steering and torch oscillation. It is available in many standard configurations, and can be retro-fitted or customized with numerous application-specific accessories to accommodate every need.