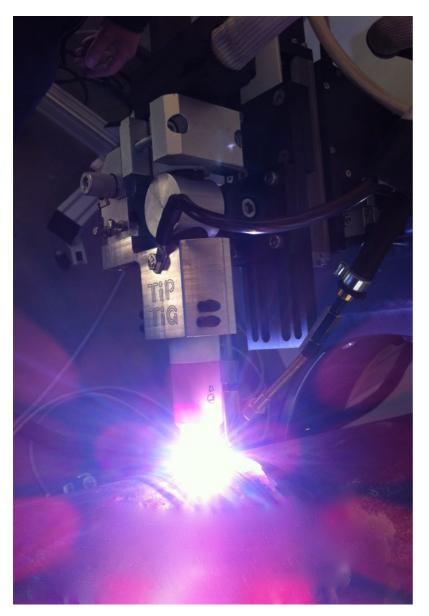

## **TiP TiG HotWire Orbital**

Is the logical evolution of TiG into the automated Orbital TiG process, TiP TiG provides optimum weld heat control and produces TiG welds with the least oxidation, distortion and the smallest possible Heat Affected Zone on any welding application.

The TiP TiG agitated weld pool provides the potential to produce the lowest possible internal weld defects, reducing weld cracking, potential stresses and porosity.

Automated TiP TiG is typically 100 to 400% faster than many automated Hot or Cold wire applications.