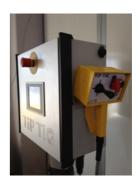

## **TIP TIG CONTROL BECKHOFF PLC**

State of the art PLC control system offering total control over every aspects of the welding cycle and recording every parameter in real time.

Part Number: 1008007