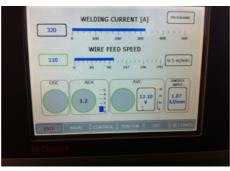

## **TIP TIG CONTROL BECKHOFF PLC**

State of the art PLC control system offering total control over every aspects of the welding cycle and recording every parameter in real time.

Part Number: 1008007