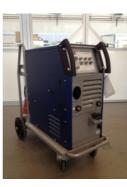

## **TIP TIG HOTWIRE FEED SYSTEM**

The HotWire Feed System applies the unique patented TiP TiG dynamic and HotWire current, filler wires of 0.8-1.2mm from standard 300mm euro spool.

Part Number; 10080010 Weight: 35kg's