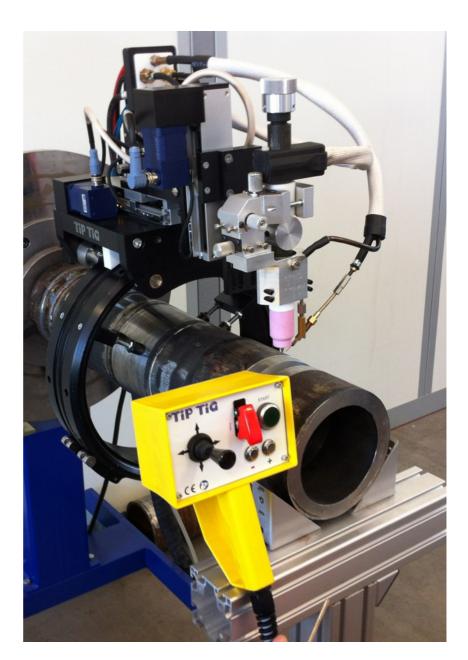

TiP TiG Orbital Tractor is a rugged, light weight precision TiG weld head for use with the TiP TiG HotWire Welding Process, suitable for all pipe sizes from 4" (100 mm) pipe up to an unlimited size, including flat plate.

The TiP TiG Orbital Tractor features rotation, automatic voltage control, automatic height setting, cross-seam steering and torch oscillation. It is available in many standard configurations, and can be retro-fitted or customized with numerous application-specific accessories to accommodate every need.

The TiP TiG Orbital tractor is just one part of this unique automated pipe welding system, other elements include Digital TiG Power Sources, 20 sector programmable PLC control, real time data logging, torch assemblies, precision guide rings and other options complete a system suitable for high-quality orbital pipe welding.